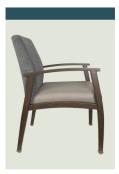

## ALUMINUM DINING CHAIR WOOD GRAIN FINISH

| Overall Height | 35″     | Stacks      | No                                  |
|----------------|---------|-------------|-------------------------------------|
| Overal Width   | 24″     | Seat Height | 19″                                 |
| Overall Depth  | 26″     | Seat Width  | 20.5"                               |
| Arm Height     | 25.5″   | Seat Depth  | 19.5″                               |
| Weight         | 25 lbs. | C.O.M.      | 1.25 yds (Back<br>0.70 - Seat 0.55) |

## Standard Features

- All welded construction
- Sturdy lightweight aluminum frame
- 20 different wood grain finishes
- Unlimited crypton & vinyl selections
- Meets CAL TB 117 fire rating
- Finish will not chip even when stacked
- 500 lbs. weight capacity
- Metal or nylon booted swivel glides
- High density molded foam cushions