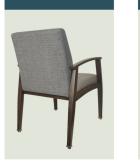

## ALUMINUM DINING CHAIR WOOD GRAIN FINISH

| Overall Height | 35″     | Stacks      | No                                  |
|----------------|---------|-------------|-------------------------------------|
| Overal Width   | 24″     | Seat Height | 19″                                 |
| Overall Depth  | 26″     | Seat Width  | 20.5"                               |
| Arm Height     | 25.5″   | Seat Depth  | 19.5″                               |
| Weight         | 25 lbs. | C.O.M.      | 1.25 yds (Back<br>0.70 - Seat 0.55) |

## Standard Features

- All welded construction
- Sturdy lightweight aluminum frame
- 20 different wood grain finishes
- Unlimited crypton & vinyl selections
- Meets CAL TB 117 fire rating
- Finish will not chip even when stacked
- 500 lbs. weight capacity
- Metal or nylon booted swivel glides
- High density molded foam cushions