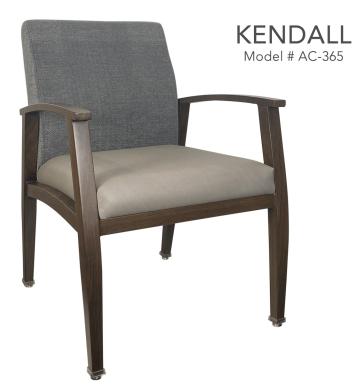

## ALUMINUM DINING CHAIR WOOD GRAIN FINISH

| Overall Height | 35″     | Stacks      | No                                  |
|----------------|---------|-------------|-------------------------------------|
| Overal Width   | 24″     | Seat Height | 19″                                 |
| Overall Depth  | 26″     | Seat Width  | 20.5"                               |
| Arm Height     | 25.5″   | Seat Depth  | 19.5″                               |
| Weight         | 25 lbs. | C.O.M.      | 1.25 yds (Back<br>0.70 - Seat 0.55) |

## Standard Features

- All welded construction
- Sturdy lightweight aluminum frame
- 20 different wood grain finishes
- Unlimited crypton & vinyl selections
- Meets CAL TB 117 fire rating
- Finish will not chip even when stacked
- 500 lbs. weight capacity
- Metal or nylon booted swivel glides
- High density molded foam cushions