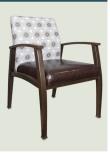

## ALUMINUM DINING CHAIR WOOD GRAIN FINISH

| Overall Height | 35″     | Stacks      | No                                  |
|----------------|---------|-------------|-------------------------------------|
| Overal Width   | 24″     | Seat Height | 19″                                 |
| Overall Depth  | 26″     | Seat Width  | 20.5"                               |
| Arm Height     | 25.5″   | Seat Depth  | 19.5″                               |
| Weight         | 25 lbs. | C.O.M.      | 1.25 yds (Back<br>0.70 - Seat 0.55) |

## Standard Features

- All welded construction
- Sturdy lightweight aluminum frame
- 20 different wood grain finishes
- Unlimited crypton & vinyl selections
- Meets CAL TB 117 fire rating
- Finish will not chip even when stacked
- 500 lbs. weight capacity
- Metal or nylon booted swivel glides
- High density molded foam cushions